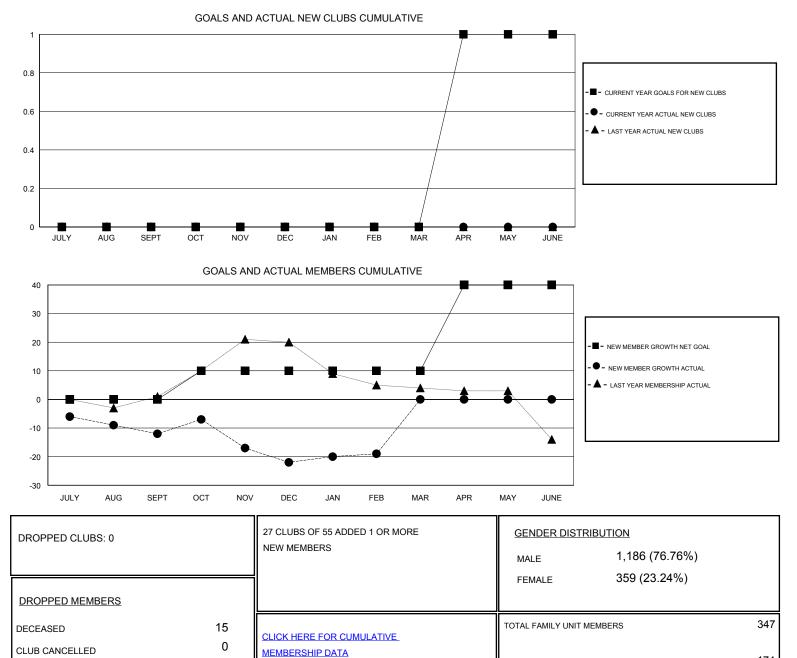

## Judy Hankom GMT.

| GMT: Judy Ha          | T: Judy Hankom LOCATION WISCONSI |           |               |                       |                                                                |                                                              | GMT CA                                             |
|-----------------------|----------------------------------|-----------|---------------|-----------------------|----------------------------------------------------------------|--------------------------------------------------------------|----------------------------------------------------|
| Clubs                 |                                  |           |               | Members               |                                                                |                                                              |                                                    |
| RESULTS FOR 2016-2017 |                                  |           |               | RESULTS FOR 2016-2017 |                                                                |                                                              |                                                    |
| QUARTER               | NEW CLUB GOAL                    | NEW CLUBS | DROPPED CLUBS | QUARTER               | NEW MEMBER GROWTH<br>NET GOAL (not reinstated<br>or transfers) | NEW MEMBER<br>GROWTH ACTUAL (not<br>reinstated or transfers) | DROPPED<br>MEMBERS ACTUAL<br>(including transfers) |
| JULY/AUG/SEPT         | 0                                | 0         | 0             | JULY/AUG/SEPT         | 0                                                              | 13                                                           | 25                                                 |
| OCT/NOV/DEC           | 0                                | 0         | 0             | OCT/NOV/DEC           | 10                                                             | 28                                                           | 38                                                 |
| JAN/FEB/MAR           | 0                                | 0         | 0             | JAN/FEB/MAR           | 0                                                              | 24                                                           | 21                                                 |
| APR/MAY/JUNE          | 1                                | 0         | 0             | APR/MAY/JUNE          | 30                                                             | 0                                                            | 0                                                  |